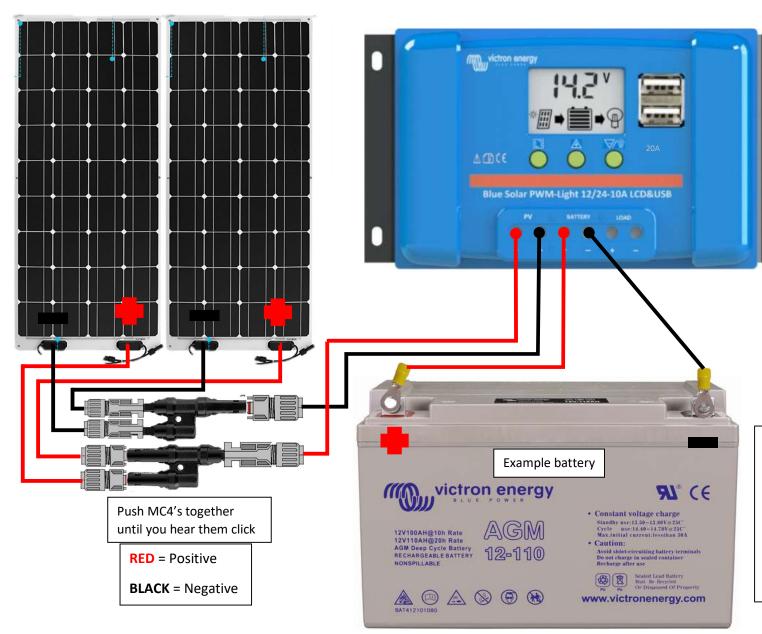

## Renogy 200w Flexible Kit with Display Wiring Diagram Select solar

Connect the battery cables first, then the solar.

The remaining terminals are for a programmable load output. This has a maximum output of 20 amps, follow the manual for the different presets.

Take power directly from the battery if more than 20 amps is required.

If you require battery protection of loads larger than 20 amps, then contact us about this.

This diagram serves as an example to show how the equipment should be wired together; manufacturer's instructions should be read prior to installation. Select Solar are unable to accept any responsibility for damage caused by cross polarity. If there is any doubt, please contact us before connecting any cables.